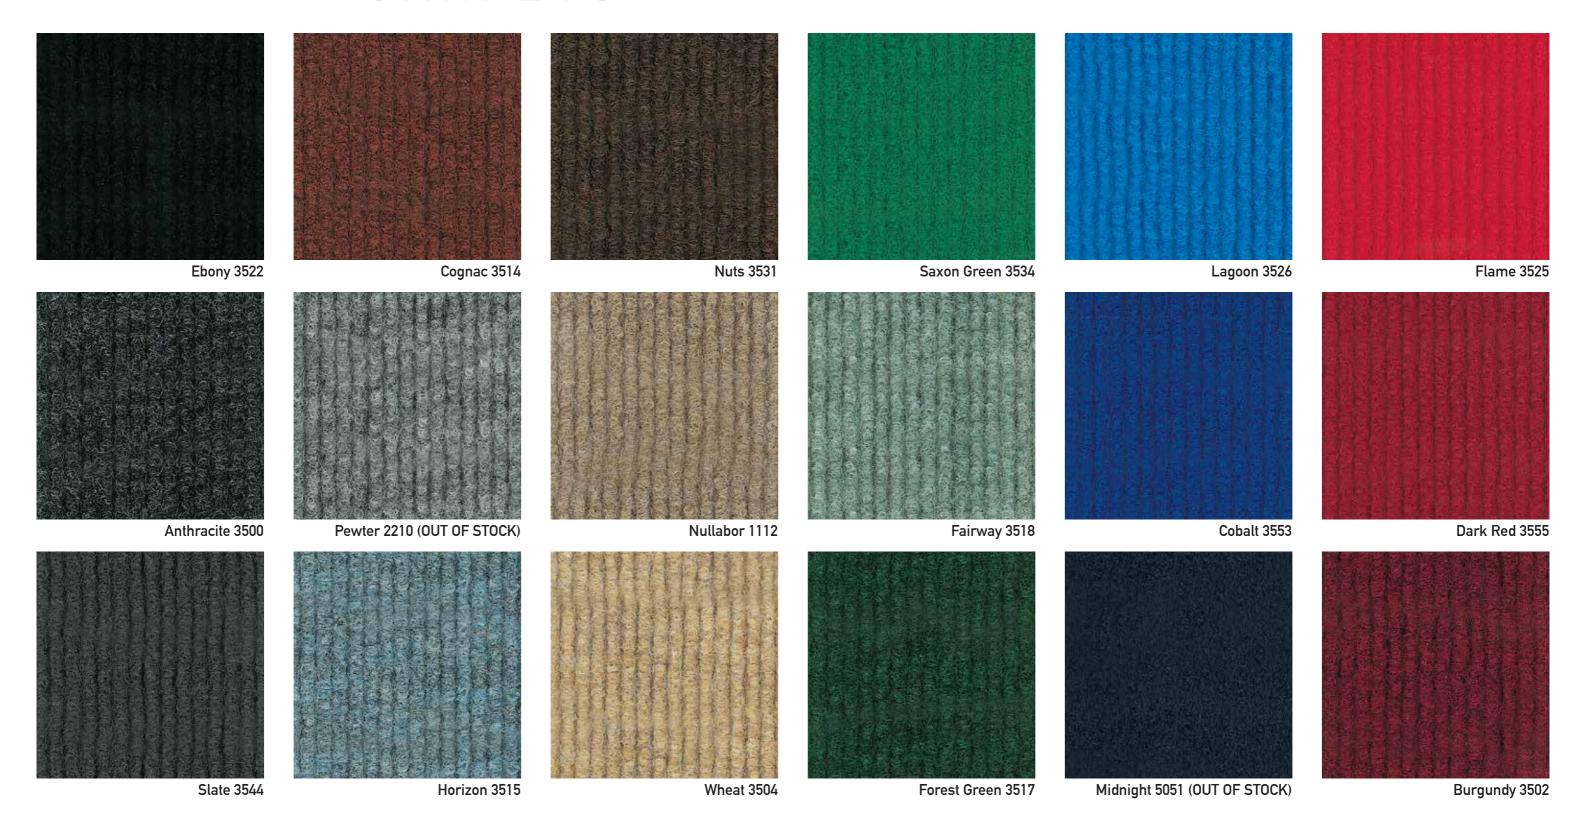

#### COLOURFASTNESS:

a) LIGHT ISO 105/ X 12

DIN 54004

BX 1006B O2

b) RUBBING WET/DRY ISO 105/ X 12

c) WATER ISO 105/ X 01

> DIN 54006 NFG 07013

NOTE: Due to variation in Dye Lots actual fabric cannot be guaranteed to match sample.